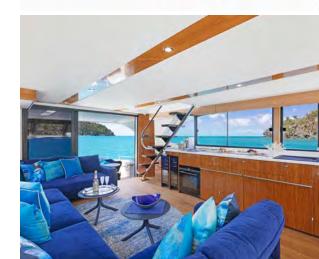

## **Ocean Free**

Ocean Free is a 20m Australian built Maritimo motor yacht with a spacious open plan design, upper and lower deck spaces and luxurious styling catering for up to 26 guests.

With sophisticated engineering and high performance, Ocean Free is perfect for cruising the Whitsundays.

Boasting a teppanyaki BBQ area, heated outdoor shower, sunbathing area on bow and three levels of air conditioned indoor space, Ocean Free is simply "Oceans Apart".