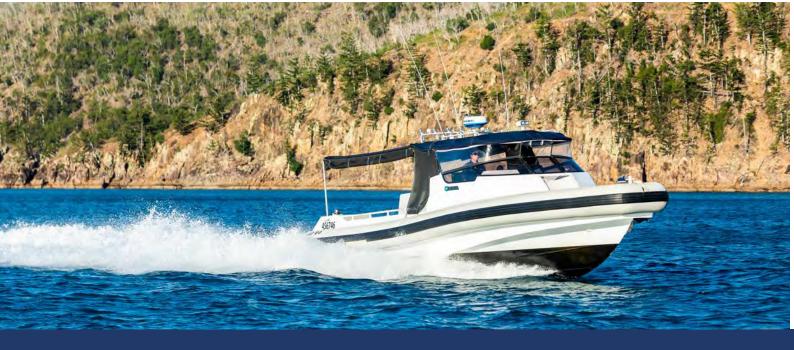

## **Ocean Spirit**

Ocean Spirit is a sleek and sporty 14m RIB available for a range of private charter options, perfect to explore the islands or secluded coves around the Whitsundays.

Take a private tour to Whitehaven Beach or one of the many islands, dive or snorkel in the crystal clear waters. Relax on the sun lounges at the rear of the vessel and enjoy the serene beauty of the Whitsundays.

### Rates

Half Day (4hrs) 1-2 Locations \$2,950 (AM or PM)

Full Day (6hrs) 2-3 Locations \$3,850 Beach & snorkel

Outer Great Barrier Reef +\$500

Extended Day (8hrs) 2-4 Locations \$4,700 Beach & snorkel

Sunset Cruise (1.5hrs) \$950 Slow cruise around the local area