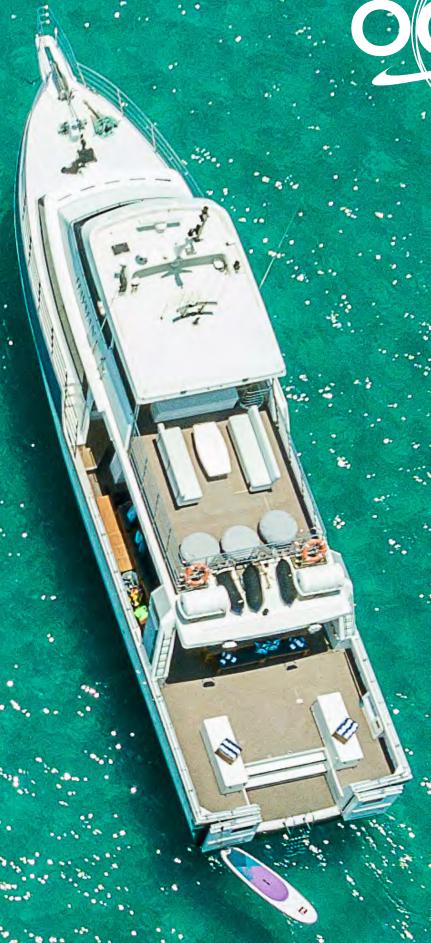

## **Ocean Enigma**

Ocean Enigma is a luxury 28m motor yacht, with multiple entertaining areas and expansive upper and lower deck spaces perfect for enjoying uninterrupted views while you cruise the Whitsundays.

Designed and built in Australia, Ocean Enigma has the perfect combination of sophistication and functionality to create the ultimate private charter experience for families, corporate groups and special occasions.

Ocean Enigma offers a high class experience like no other, catering for up to 80 guests on day charters.