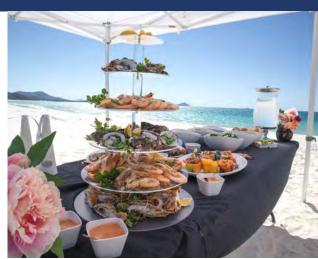

# **Private Charter Catering**

Choose from a range of gourmet catering options for your private charter. Our menus are sourced using fresh local produce.

- Antipasto & Fruit platters
- Picnics
- Basic, Gourmet or Beach BBQ
- Seafood Platters
- Complimentary filtered water & softdrinks
- Licensed bar onboard (including juice & sparkling water)

Custom menus may be catered by arrangement. Packages available from \$45pp to \$195pp.

See our
website for menus
E other catering
options