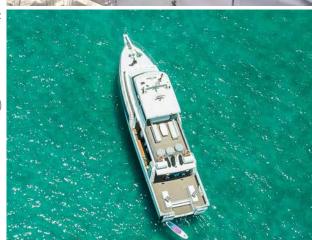

## **Ocean Free**

Ocean Free is a 20m Australian built Maritimo motor yacht with a spacious open plan design, upper and lower deck spaces and luxurious styling catering for up to 26 guests.

With sophisticated engineering and high performance, Ocean Free is perfect for cruising the Whitsundays.

Boasting a teppanyaki BBQ area, heated outdoor shower, sunbathing area on bow and three levels of air conditioned indoor space, Ocean Free is simply "Oceans Apart".