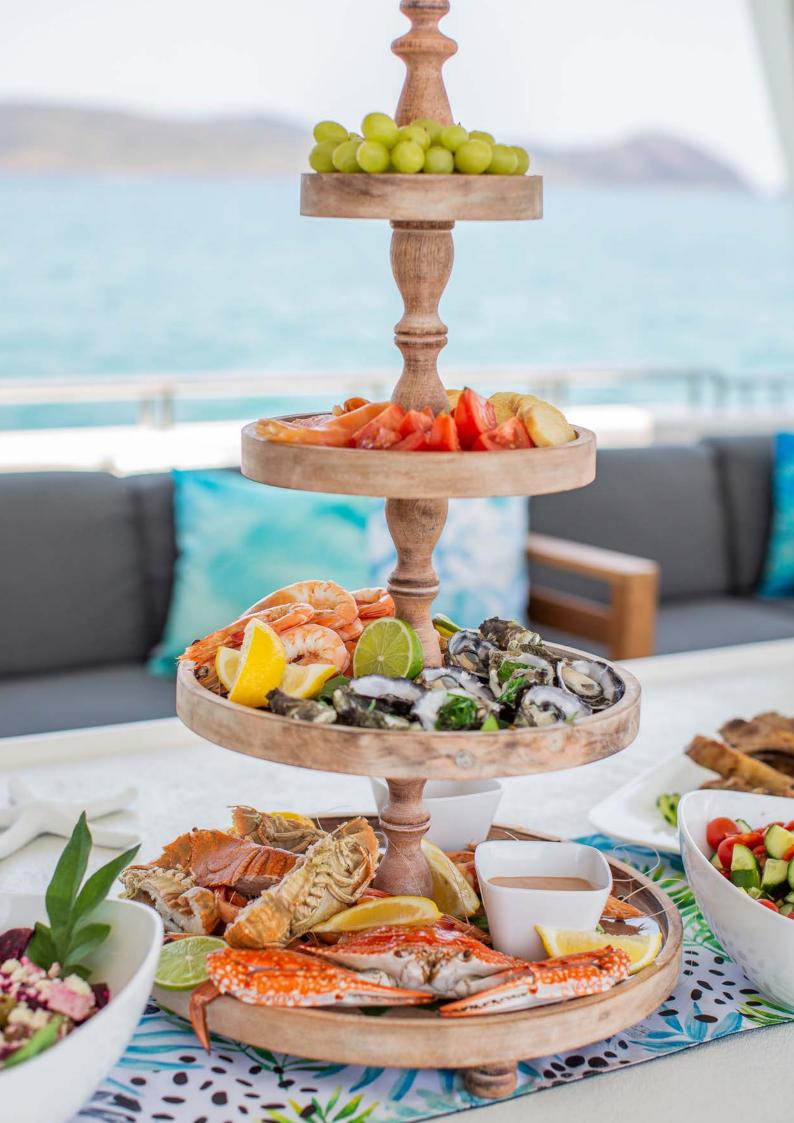

# **Private Charter Catering**

Choose from a range of gourmet catering options for your private charter. Our menus are sourced using fresh local produce.

- Antipasto & Fruit platters
- Picnics
- Basic, Gourmet or Beach BBQ
- Seafood Platters
- Complimentary filtered water & softdrinks
- Licensed bar onboard (including juice & sparkling water)

Custom menus may be catered by arrangement. Packages available from \$45pp to \$195pp.

See our
website for menus
E other catering
options