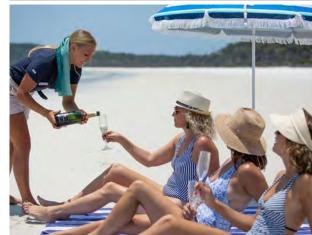

### Whitehaven Beach

Experience the breath-taking Whitehaven Beach during your private charter. Travel time is between 40 minutes to one hour while you travel through the amazing Whitsunday Islands to arrive at an idyllic beach with crystal clear blue ocean.

Whitehaven Beach is a 7 km stretch along Whitsunday Island, Australia. The beach is known for its crystal white silica sands and turquoise coloured waters.

Your private charter team will set up shade on the beach, and our liquor licences mean we can provide drink service on the beach as part of your private charter or function.

Functions and lunches on Whitehaven Beach are also available which can be quoted by your private charter specialist.