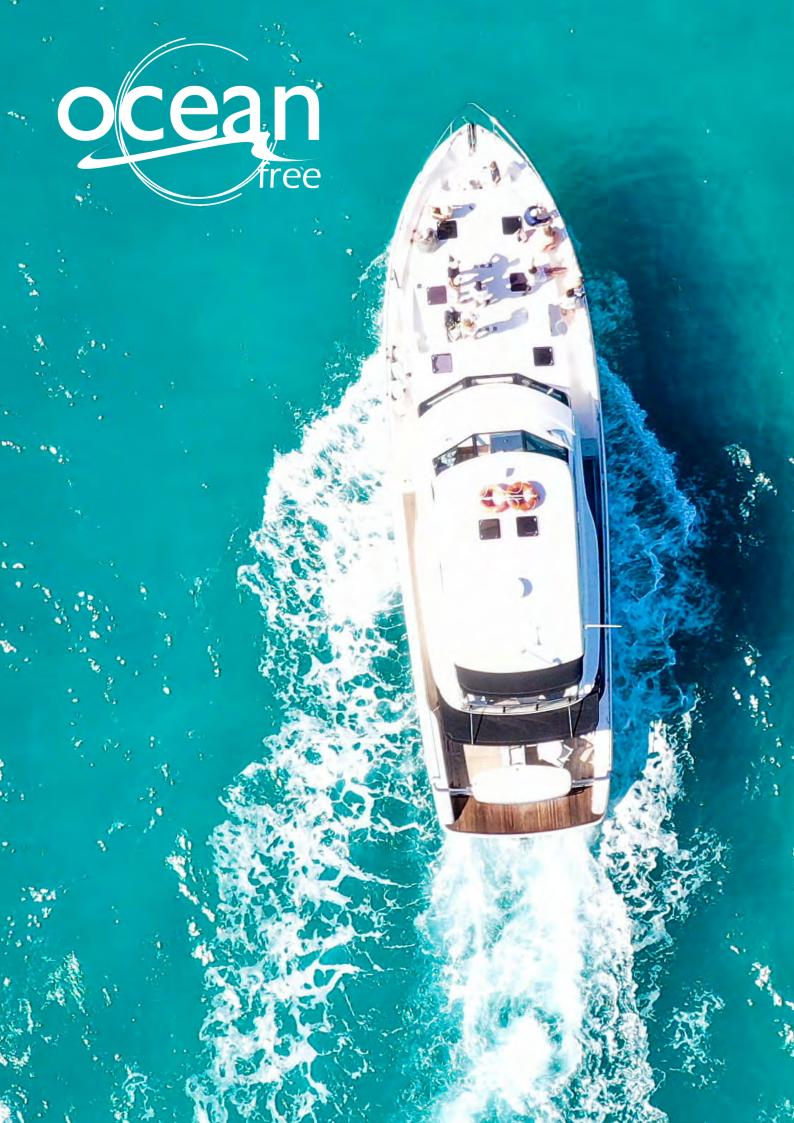

## **Ocean Free**

Ocean Free is a 20m Australian built Maritimo motor yacht with a spacious open plan design, upper and lower deck spaces and luxurious styling catering for up to 26 guests.

With sophisticated engineering and high performance, Ocean Free is perfect for cruising the Whitsundays.

Boasting a teppanyaki BBQ area, heated outdoor shower, sunbathing area on bow and three levels of air conditioned indoor space, Ocean Free is simply "Oceans Apart".